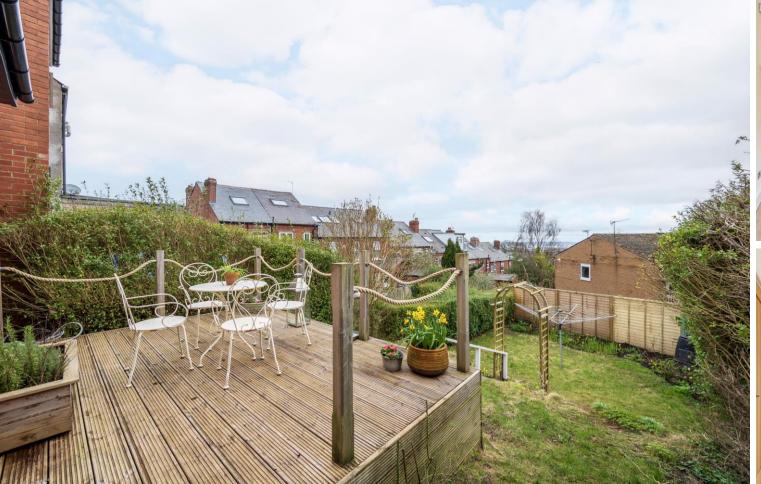

## 28 Leamington Street

Crookes • Sheffield • S10 1LW

Asking Price £315,000

Superb 3-bedroom semi-detached property located in the sought after area of Crookes with excellent transport links to the City Centre, hospitals & universities. Light and airy accommodation, neutrally presented throughout with modern kitchen and bathroom. Benefits from combination gas central heating, double glazing and attractive rear garden offering stunning far-reaching views. The ground floor comprises of bay fronted lounge complemented by made to measure Roman blinds and wall mounted stone effect electric fire. At the rear, the dining kitchen is flooded with natural light and offering pleasant garden views with 2 Velux roof lights and side door access to the garden. The kitchen is fitted with neutral units, complementary worktops and tiled splashbacks incorporating integrated fridge freezer, oven, gas hob and dishwasher. The first floor is presented in neutral décor and carpets with modern contemporary doors. There are 2 double bedrooms and a smaller third room creating a perfect study or dressing room. The bathroom is equipped with 3-piece white suite, overhead rainfall shower and glass screen, partially tiled. The landing provides access to the partially boarded loft space, fitted with integral ladders, and lights. Established hedging and forecourt provides privacy from the road. Through secure gates in an attractive garden featuring raised decked patio creating a fabulous entertaining area overlooking tiered lawn enclosed by mature heading and fencing. Leamington Street is a sought-after location, within a short walk of sought after schools and is equally well placed for the amenities of Crookes, Walkley and Broomhill. Great transport links and access to the City Centre, universities and hospitals. 800 years 25/03/1935 - Absent Landlord Council Tax Band B, EPC Rating D NO CHAIN