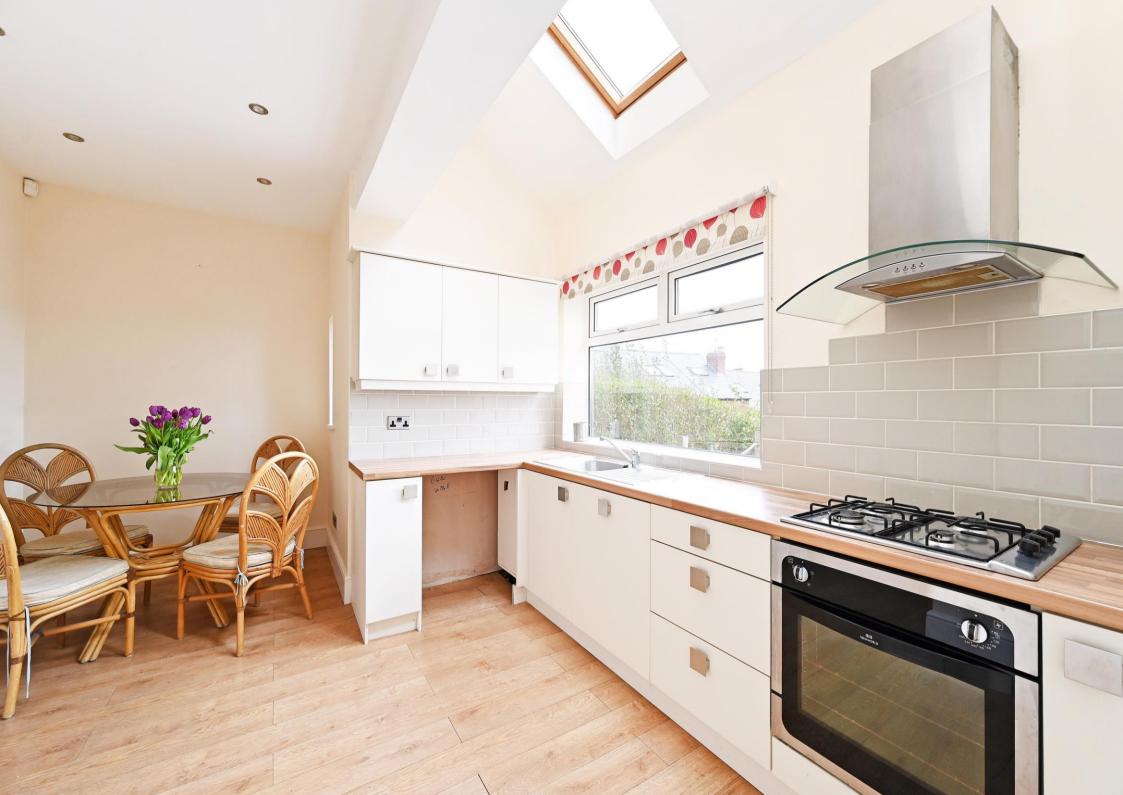

## 28 Leamington Street

Crookes • Sheffield • S10 1LW

Asking Price £315,000

Superb 3-bedroom semi-detached property located in the sought after area of Crookes with excellent transport links to the City Centre, hospitals & universities. Light and airy accommodation, neutrally presented throughout with modern kitchen and bathroom. Benefits from combination gas central heating, double glazing and attractive rear garden offering stunning far-reaching views. The ground floor comprises of bay fronted lounge complemented by made to measure Roman blinds and wall mounted stone effect electric fire. At the rear, the dining kitchen is flooded with natural light and offering pleasant garden views with 2 Velux roof lights and side door access to the garden. The kitchen is fitted with neutral units, complementary worktops and tiled splashbacks incorporating integrated fridge freezer, oven, gas hob and dishwasher. The first floor is presented in neutral décor and carpets with modern contemporary doors. There are 2 double bedrooms and a smaller third room creating a perfect study or dressing room. The bathroom is equipped with 3-piece white suite, overhead rainfall shower and glass screen, partially tiled. The landing provides access to the partially boarded loft space, fitted with integral ladders, and lights. Established hedging and forecourt provides privacy from the road. Through secure gates in an attractive garden featuring raised decked patio creating a fabulous entertaining area overlooking tiered lawn enclosed by mature heading and fencing. Leamington Street is a sought-after location, within a short walk of sought after schools and is equally well placed for the amenities of Crookes, Walkley and Broomhill. Great transport links and access to the City Centre, universities and hospitals. 800 years 25/03/1935 - Absent Landlord Council Tax Band B, EPC Rating D NO CHAIN