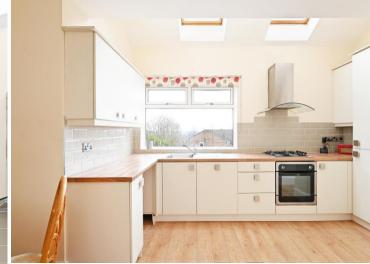

## 28 Leamington Street

Crookes • Sheffield • S10 1LW

Asking Price £315,000

Superb 3-bedroom semi-detached property located in the sought after area of Crookes with excellent transport links to the City Centre, hospitals & universities. Light and airy accommodation, neutrally presented throughout with modern kitchen and bathroom. Benefits from combination gas central heating, double glazing and attractive rear garden offering stunning far-reaching views. The ground floor comprises of bay fronted lounge complemented by made to measure Roman blinds and wall mounted stone effect electric fire. At the rear, the dining kitchen is flooded with natural light and offering pleasant garden views with 2 Velux roof lights and side door access to the garden. The kitchen is fitted with neutral units, complementary worktops and tiled splashbacks incorporating integrated fridge freezer, oven, gas hob and dishwasher. The first floor is presented in neutral décor and carpets with modern contemporary doors. There are 2 double bedrooms and a smaller third room creating a perfect study or dressing room. The bathroom is equipped with 3-piece white suite, overhead rainfall shower and glass screen, partially tiled. The landing provides access to the partially boarded loft space, fitted with integral ladders, and lights. Established hedging and forecourt provides privacy from the road. Through secure gates in an attractive garden featuring raised decked patio creating a fabulous entertaining area overlooking tiered lawn enclosed by mature heading and fencing. Leamington Street is a sought-after location, within a short walk of sought after schools and is equally well placed for the amenities of Crookes, Walkley and Broomhill. Great transport links and access to the City Centre, universities and hospitals. 800 years 25/03/1935 - Absent Landlord Council Tax Band B, EPC Rating D NO CHAIN

- Superb Semi-Detached Property in Crookes
- 3 Neutrally Presented Bedrooms
- Light & Airy Dining Kitchen
- Fabulous Far-Reaching Views
- Modern Kitchen & Bathroom

- Excellent Transport Links & Local Amenities
- Combination Boiler & Double Glazing
- Attractive Garden & Decked Patio
- 800 years 25/03/1935 Absent Landlord
- Council Tax Band B, EPC Rating D