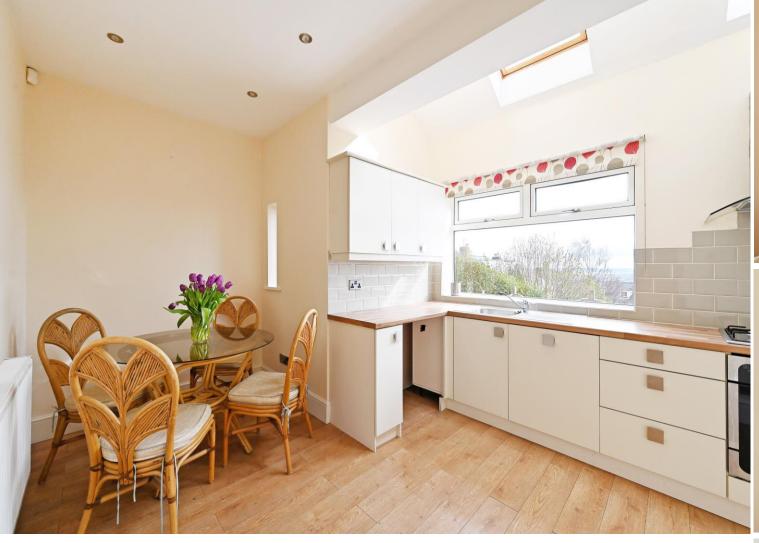

## 28 Leamington Street

Crookes • Sheffield • S10 1LW

Asking Price £315,000

Superb 3-bedroom semi-detached property located in the sought after area of Crookes with excellent transport links to the City Centre, hospitals & universities. Light and airy accommodation, neutrally presented throughout with modern kitchen and bathroom. Benefits from combination gas central heating, double glazing and attractive rear garden offering stunning far-reaching views. The ground floor comprises of bay fronted lounge complemented by made to measure Roman blinds and wall mounted stone effect electric fire. At the rear, the dining kitchen is flooded with natural light and offering pleasant garden views with 2 Velux roof lights and side door access to the garden. The kitchen is fitted with neutral units, complementary worktops and tiled splashbacks incorporating integrated fridge freezer, oven, gas hob and dishwasher. The first floor is presented in neutral décor and carpets with modern contemporary doors. There are 2 double bedrooms and a smaller third room creating a perfect study or dressing room. The bathroom is equipped with 3-piece white suite, overhead rainfall shower and glass screen, partially tiled. The landing provides access to the partially boarded loft space, fitted with integral ladders, and lights. Established hedging and forecourt provides privacy from the road. Through secure gates in an attractive garden featuring raised decked patio creating a fabulous entertaining area overlooking tiered lawn enclosed by mature heading and fencing. Leamington Street is a sought-after location, within a short walk of sought after schools and is equally well placed for the amenities of Crookes, Walkley and Broomhill. Great transport links and access to the City Centre, universities and hospitals. 800 years 25/03/1935 - Absent Landlord Council Tax Band B, EPC Rating D NO CHAIN

- Superb Semi-Detached Property in Crookes
- 3 Neutrally Presented Bedrooms
- Light & Airy Dining Kitchen
- Fabulous Far-Reaching Views
- Modern Kitchen & Bathroom

- Excellent Transport Links & Local Amenities
- Combination Boiler & Double Glazing
- Attractive Garden & Decked Patio
- 800 years 25/03/1935 Absent Landlord
- Council Tax Band B, EPC Rating D