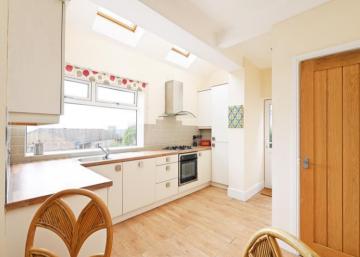

## 28 Leamington Street

Crookes • Sheffield • S10 1LW

Asking Price £315,000

Superb 3-bedroom semi-detached property located in the sought after area of Crookes with excellent transport links to the City Centre, hospitals & universities. Light and airy accommodation, neutrally presented throughout with modern kitchen and bathroom. Benefits from combination gas central heating, double glazing and attractive rear garden offering stunning far-reaching views. The ground floor comprises of bay fronted lounge complemented by made to measure Roman blinds and wall mounted stone effect electric fire. At the rear, the dining kitchen is flooded with natural light and offering pleasant garden views with 2 Velux roof lights and side door access to the garden. The kitchen is fitted with neutral units, complementary worktops and tiled splashbacks incorporating integrated fridge freezer, oven, gas hob and dishwasher. The first floor is presented in neutral décor and carpets with modern contemporary doors. There are 2 double bedrooms and a smaller third room creating a perfect study or dressing room. The bathroom is equipped with 3-piece white suite, overhead rainfall shower and glass screen, partially tiled. The landing provides access to the partially boarded loft space, fitted with integral ladders, and lights. Established hedging and forecourt provides privacy from the road. Through secure gates in an attractive garden featuring raised decked patio creating a fabulous entertaining area overlooking tiered lawn enclosed by mature heading and fencing. Leamington Street is a sought-after location, within a short walk of sought after schools and is equally well placed for the amenities of Crookes, Walkley and Broomhill. Great transport links and access to the City Centre, universities and hospitals. 800 years 25/03/1935 - Absent Landlord Council Tax Band B, EPC Rating D NO CHAIN