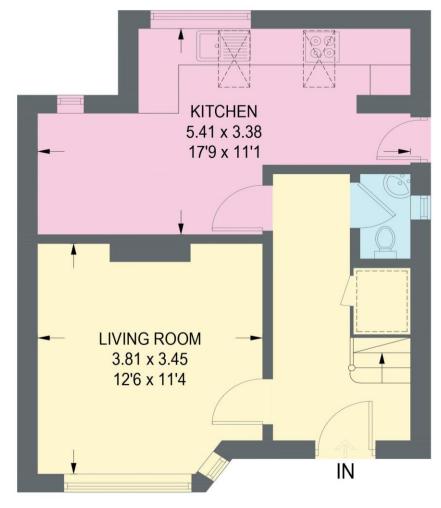

## 28 LEAMINGTON STREET

APPROXIMATE GROSS INTERNAL AREA = 68.5 SQ M / 737 SQ FT

GROUND FLOOR 37.3 SQ M / 401 SQ FT

FIRST FLOOR 31.2 SQ M / 336 SQ FT

Illustration for identification purposes only, measurements are approximate, not to scale.