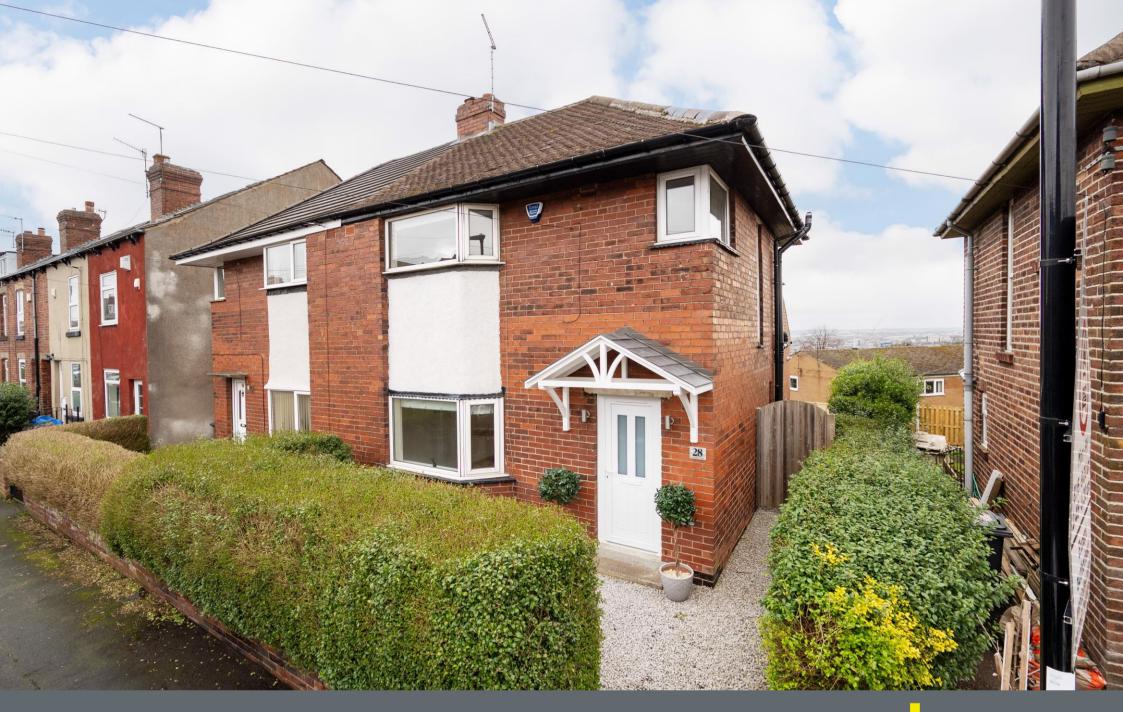

## 28 Leamington Street

Crookes • Sheffield • S10 1LW

Asking Price £315,000

Superb 3-bedroom semi-detached property located in the sought after area of Crookes with excellent transport links to the City Centre, hospitals & universities. Light and airy accommodation, neutrally presented throughout with modern kitchen and bathroom. Benefits from combination gas central heating, double glazing and attractive rear garden offering stunning far-reaching views. The ground floor comprises of bay fronted lounge complemented by made to measure Roman blinds and wall mounted stone effect electric fire. At the rear, the dining kitchen is flooded with natural light and offering pleasant garden views with 2 Velux roof lights and side door access to the garden. The kitchen is fitted with neutral units, complementary worktops and tiled splashbacks incorporating integrated fridge freezer, oven, gas hob and dishwasher. The first floor is presented in neutral décor and carpets with modern contemporary doors. There are 2 double bedrooms and a smaller third room creating a perfect study or dressing room. The bathroom is equipped with 3-piece white suite, overhead rainfall shower and glass screen, partially tiled. The landing provides access to the partially boarded loft space, fitted with integral ladders, and lights. Established hedging and forecourt provides privacy from the road. Through secure gates in an attractive garden featuring raised decked patio creating a fabulous entertaining area overlooking tiered lawn enclosed by mature heading and fencing. Leamington Street is a sought-after location, within a short walk of sought after schools and is equally well placed for the amenities of Crookes, Walkley and Broomhill. Great transport links and access to the City Centre, universities and hospitals. 800 years 25/03/1935 - Absent Landlord Council Tax Band B, EPC Rating D NO CHAIN