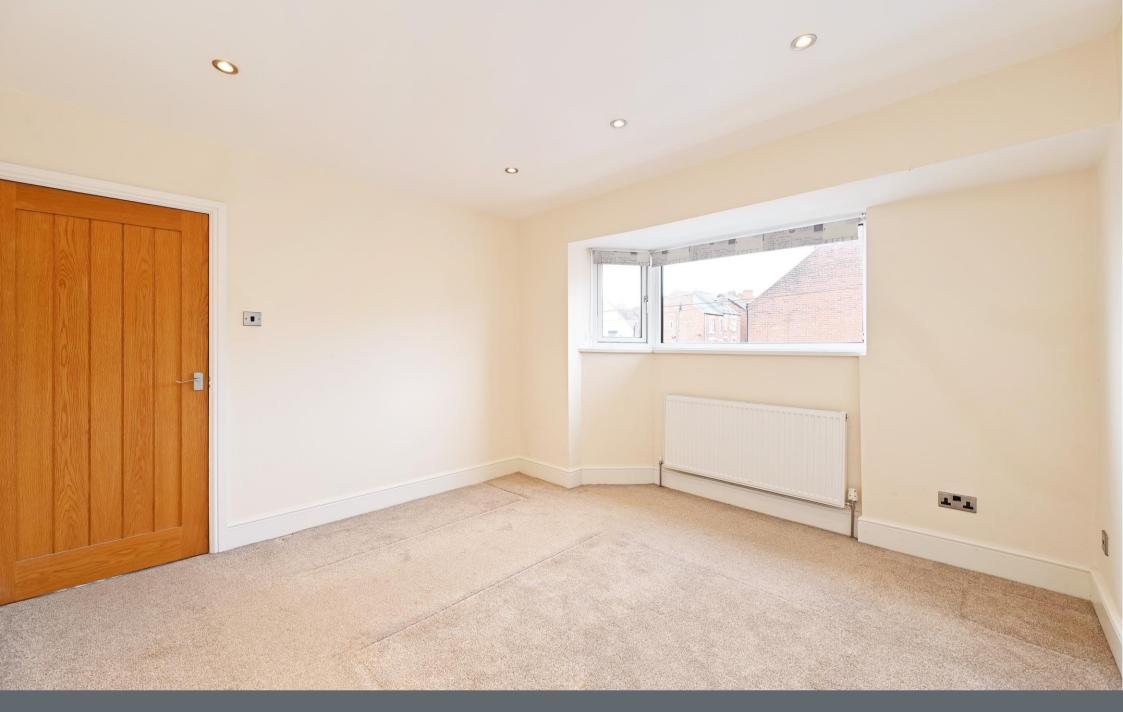

## 28 Leamington Street

Crookes • Sheffield • S10 1LW

Asking Price £315,000

Superb 3-bedroom semi-detached property located in the sought after area of Crookes with excellent transport links to the City Centre, hospitals & universities. Light and airy accommodation, neutrally presented throughout with modern kitchen and bathroom. Benefits from combination gas central heating, double glazing and attractive rear garden offering stunning far-reaching views. The ground floor comprises of bay fronted lounge complemented by made to measure Roman blinds and wall mounted stone effect electric fire. At the rear, the dining kitchen is flooded with natural light and offering pleasant garden views with 2 Velux roof lights and side door access to the garden. The kitchen is fitted with neutral units, complementary worktops and tiled splashbacks incorporating integrated fridge freezer, oven, gas hob and dishwasher. The first floor is presented in neutral décor and carpets with modern contemporary doors. There are 2 double bedrooms and a smaller third room creating a perfect study or dressing room. The bathroom is equipped with 3-piece white suite, overhead rainfall shower and glass screen, partially tiled. The landing provides access to the partially boarded loft space, fitted with integral ladders, and lights. Established hedging and forecourt provides privacy from the road. Through secure gates in an attractive garden featuring raised decked patio creating a fabulous entertaining area overlooking tiered lawn enclosed by mature heading and fencing. Leamington Street is a sought-after location, within a short walk of sought after schools and is equally well placed for the amenities of Crookes, Walkley and Broomhill. Great transport links and access to the City Centre, universities and hospitals. 800 years 25/03/1935 - Absent Landlord Council Tax Band B, EPC Rating D NO CHAIN