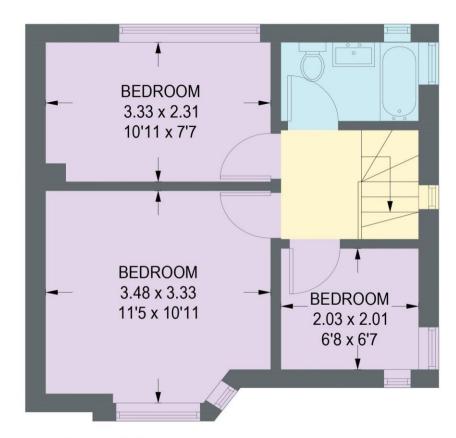

## 28 LEAMINGTON STREET

APPROXIMATE GROSS INTERNAL AREA = 68.5 SQ M / 737 SQ FT

GROUND FLOOR 37.3 SQ M / 401 SQ FT

FIRST FLOOR 31.2 SQ M / 336 SQ FT

Illustration for identification purposes only, measurements are approximate, not to scale.