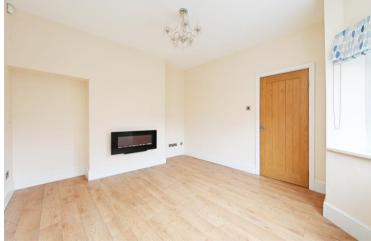

## 28 Leamington Street

Crookes • Sheffield • S10 1LW

Asking Price £315,000

Superb 3-bedroom semi-detached property located in the sought after area of Crookes with excellent transport links to the City Centre, hospitals & universities. Light and airy accommodation, neutrally presented throughout with modern kitchen and bathroom. Benefits from combination gas central heating, double glazing and attractive rear garden offering stunning far-reaching views. The ground floor comprises of bay fronted lounge complemented by made to measure Roman blinds and wall mounted stone effect electric fire. At the rear, the dining kitchen is flooded with natural light and offering pleasant garden views with 2 Velux roof lights and side door access to the garden. The kitchen is fitted with neutral units, complementary worktops and tiled splashbacks incorporating integrated fridge freezer, oven, gas hob and dishwasher. The first floor is presented in neutral décor and carpets with modern contemporary doors. There are 2 double bedrooms and a smaller third room creating a perfect study or dressing room. The bathroom is equipped with 3-piece white suite, overhead rainfall shower and glass screen, partially tiled. The landing provides access to the partially boarded loft space, fitted with integral ladders, and lights. Established hedging and forecourt provides privacy from the road. Through secure gates in an attractive garden featuring raised decked patio creating a fabulous entertaining area overlooking tiered lawn enclosed by mature heading and fencing. Leamington Street is a sought-after location, within a short walk of sought after schools and is equally well placed for the amenities of Crookes, Walkley and Broomhill. Great transport links and access to the City Centre, universities and hospitals. 800 years 25/03/1935 - Absent Landlord Council Tax Band B, EPC Rating D NO CHAIN